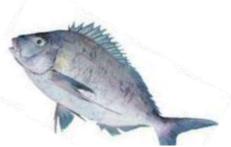

### Fish of the month - MORWONG

Morwongs have creamy flesh with a distinctive flavour.

They are ideally suited to frying, baking, steaming or barbecuing whole (gilled and gutted).

Morwongs can be used in place of snapper or red emperor as an inexpensive centrepiece for a buffet.