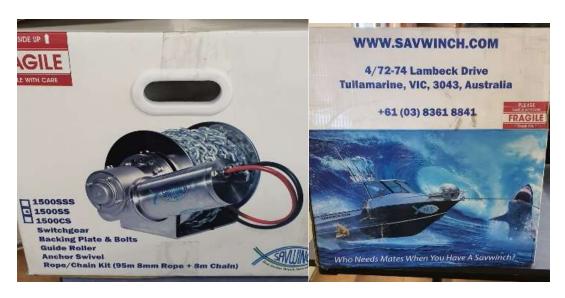

## NEWS FLASH

THE WINNER OF THIS LUCKY DRAW MAJOR PRIZE AT LAST YEAR'S COMPETITION HAS VERY GENEROUSLY DONATED IT BACK TO OUR CLUB.

THE COMMITTEE HAS DECIDED TO PUT THE FABULOUS SAVWINCH 1500SS DRUM WINCH UP FOR TENDER TO OUR MEMBER'S

THE CURRENT BID STANDS AT \$1050.00 AND OFFERS WILL CLOSE ON  $31^{\rm ST}$  AUGUST 2020

ANYONE WISHING TO MAKE A GENUINE BID IS ASKED TO EMAIL OR CALL ANY OF THE COMMITTEE