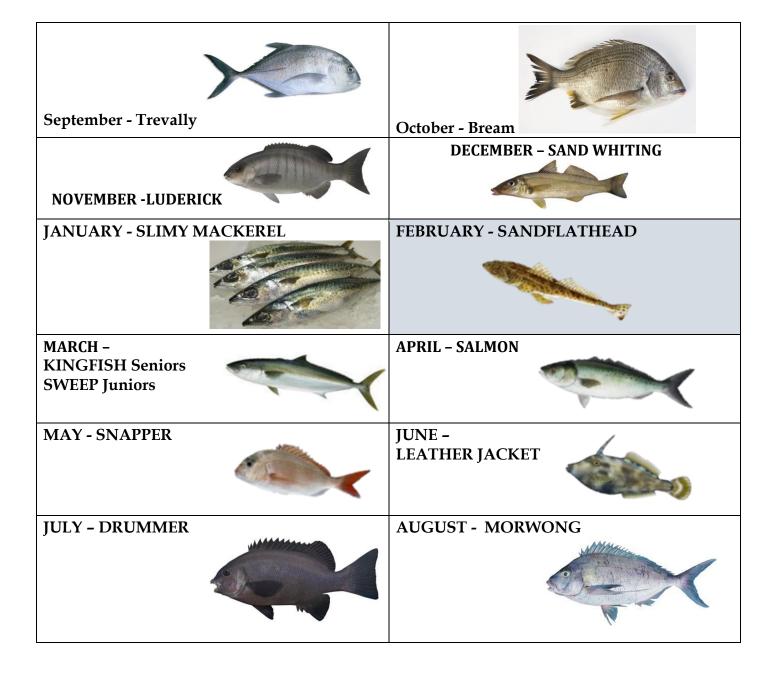

#### Monthly Events & Results:

FISH OF THE MONTH WINNERS

FEB: SAND FLATHEAD. MARCH: KINGFISH SENIORS

**TAILOR: JUNIORS** 

YEARLY HEAVIEST FISH RESULTS

GENERAL MEETINGS: (ALL MEMBERS WELCOME)
NEXT MEETING: THURS APRIL 8<sup>TH</sup> 3.00PM

#### FISH OF THE MONTH FOR FEBRUARY Sand Flathead

Boys: Antony Tatti .680kg. No Girls.

Men': Dean Cochrane 1.73kg. Ladies: Brenda Leeding .780kg

#### FISH OF THE MONTH FOR MARCH

Seniors Kingfish: No Winners

Juniors Tailor: Boys: L Carson 1.600kg, No Girls

## FISH OF THE MONTH TARGETED SPECIES