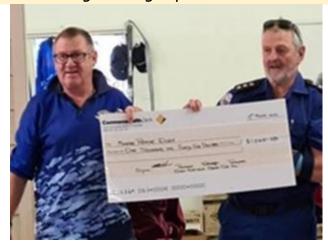

Our End of Month Dinners/Functions will not be able to be held at our Club House, due to continuing building repairs. We will advise when details are confirmed.

Marine Rescue Eden unexpectedly received a generous \$1045 donation at the Eden Amateur Fishing Club (EAFC) competition Induction night on March 5th.

The \$45 on top of the \$1000 came from raffling a toilet roll at last year's competition when there was a shortage, it was quite a novelty."