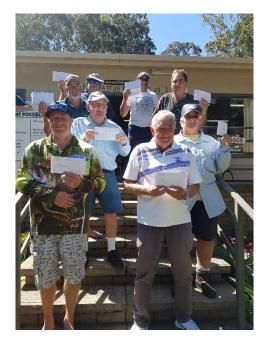

Yes, there were teething issues and assistance was provided to those required support even the non-technical way.

Our Monster Raffle was extremely well supported by locals and competitors with over 55 wonderful prizes were won.

## EAFC RECOGNISES AND THANK OUR SPONSORS FOR THEIR DONATIONS TO OUR MONSTER RAFFLE