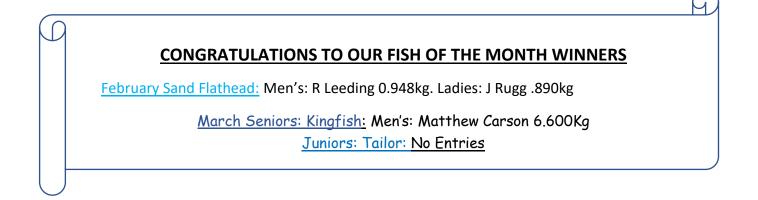

| No Winner                               |  |  |  |
| YELLOW FIN                                                    | 575mm                                       |                                         |  |  |  |
| WHITING – SAND                                                | J Michelin & Son                            | Finn's Pest Control                     |  |  |  |
|                                                               | Roses Property Management                   | Winner: Stella Munday                   |  |  |  |
|                                                               | Winner: Joe Galea 403mm                     | 338mm                                   |  |  |  |

## EAFC RECOGNISES AND THANK OUR SPONSORS FOR THEIR DONATIONS TO OUR MONSTER RAFFLE





#### FISH OF THE MONTH

| September - Trevally                          | October - Bream<br>DECEMBER - SAND WHITING |
|-----------------------------------------------|--------------------------------------------|
| NOVEMBER -LUDERICK                            | DECEMBER - SAND WITTING                    |
| JANUARY - SLIMY MACKEREL                      | FEBRUARY - SANDFLATHEAD                    |
| MARCH -<br>KINGFISH Seniors<br>TAILOR Juniors | APRIL -<br>SALMON                          |
| MAY - SNAPPER                                 | JUNE -<br>LEATHER<br>JACKET                |
| JULY - DRUMMER Snrs & Sweep Jnrs              | AUGUST - MORWONG                           |

| E.A.F.C.I. Y