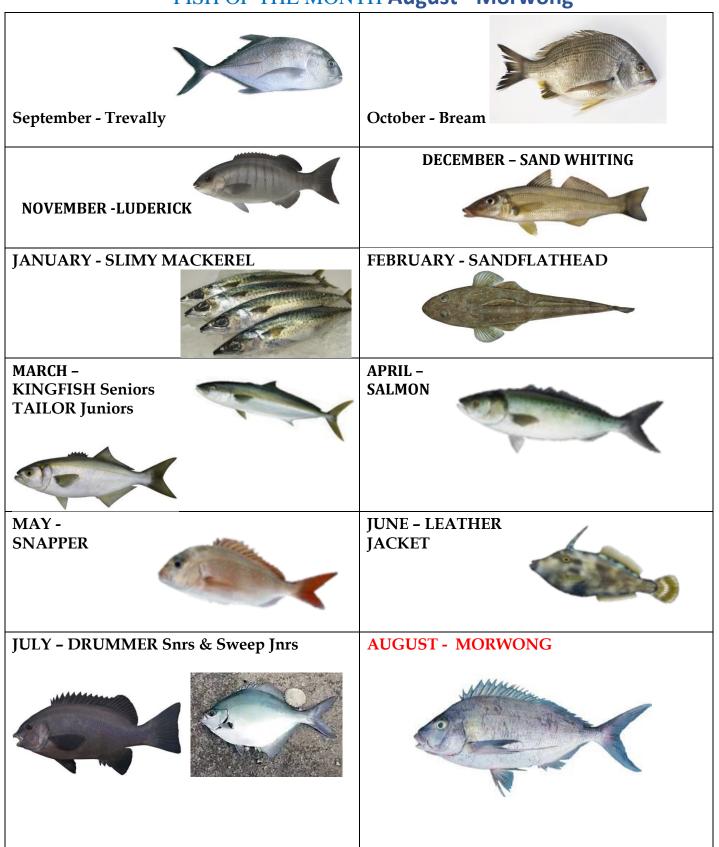

### CONGRATULATIONS TO OUR FISH OF THE MONTH WINNERS

<u>June Leather Jacket</u> Men's: Gordon Rugg 0.082kg. Ladies: Kim Jones 0.980kg No Junior Entries

July Seniors Drummer: Men's: Ladies:

Juniors Sweep:

### FISH OF THE MONTH August - Morwong

| E.A.F.C.I. Y       | EARLY FI  | SH WEIGI      | НТ | JULY 2022 | 2             |
|--------------------|-----------|---------------|----|-----------|---------------|
| SPECIES            | MEN       | WEIGHT<br>KG. |    | LADIES    | WEIGHT<br>KG. |
| BREAM              |           |               |    |           |               |
| DRUMMER            |           |               |    |           |               |
| FLATHEAD, RIVER    |           |               |    |           |               |
| FLATHEAD, SAND     |           |               |    |           |               |
| FLATHEAD, TIGER    |           |               |    |           |               |
| JEWFISH            |           |               |    |           |               |
| KINGFISH           |           |               |    |           |               |
| LATCHET GURNARD    |           |               |    |           |               |
| LEATHERJACKET      |           |               |    |           |               |
| LUDERICK           |           |               |    |           |               |
| MACKEREL, SLIMY    |           |               |    |           |               |
| MARLIN             |           |               |    |           |               |
| MORWONG, JACKASS   |           |               |    |           |               |
| MORWONG, RUBBERLIP |           |               |    |           |               |
| NANNYGAI           |           |               |    |           |               |
| SALMON             |           |               |    |           |               |
| SHARK, GAME        |           |               |    | T.HOWLETT | 14.600        |
| SHARK, GUMMY       |           |               |    |           |               |
| SNAPPER            |           |               |    | T.HOWLETT | 1.062         |
| TAILOR             |           |               |    |           |               |
| TREVALLY           |           |               |    |           |               |
| TROUT              |           |               |    |           |               |
| TUNA, BONITO       |           |               |    |           |               |
| TUNA, STRIPED      | G.McMAHON | 5.100         |    |           |               |
| TUNA, YELLOWFIN    |           |               |    |           |               |
| SAND WHITING       |           |               |    |           |               |