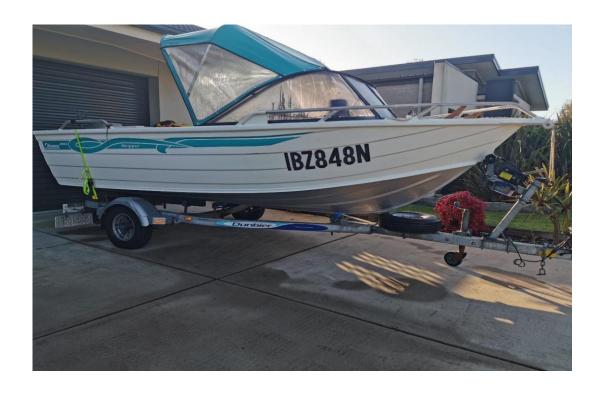

# FOR SALE

### Selling Price. Negotiable

Boat & trailer registered till August 2023

4.2 metre Stessco Skipper Runabout

4 Stroke 30HP Honda Motor - recently serviced by Sapphire Marine & Automotive.

Electric start, Garmin Sounder with a Bimini cover.

Life Jackets, Safety equipment, 27MH Radio, Mounted Epirb

Dunbier trailer with LED lights Rego number S34637 NSW.

For further information contact

Ian English on (02) 64963896 Eden. NSW