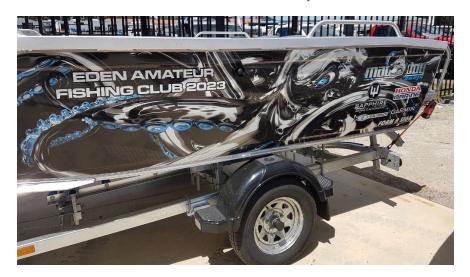

# 45<sup>th</sup> Consecutive Annual Fishing Competition 4th- 11th March 2023 TOTAL PRIZE POOL \$50,000

## WIN OUR MAJOR BOAT PRIZE PACKAGE Valued at \$29,999

Plus Cash Prize Pool \$20,000 Awarded to Registered Anglers

Fishing Categories Men's/Ladies-Boys/Girls-U16 & Under 6
Online Entries

www.edenfishingclub.org