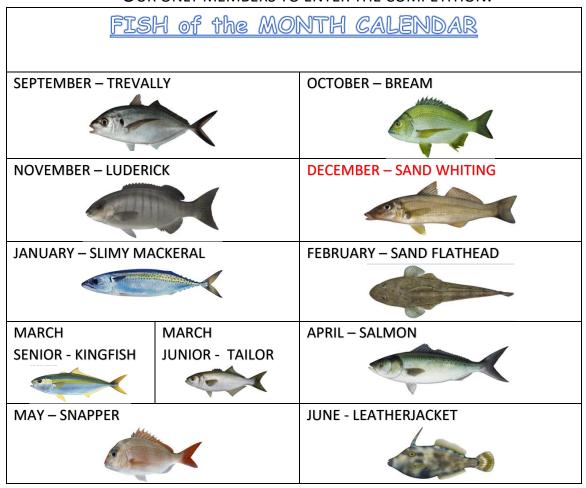

# IN THIS EDITION:

Fish of The Month: Sand Whiting

December Fish of the Month is Sand Whiting, have you caught one yet!

Remember to take a photo of your whiting on a DPI brag mat, then send photo to Terry or Gordon.

Please try and catch a whiting, we really want to increase the fishing competition.