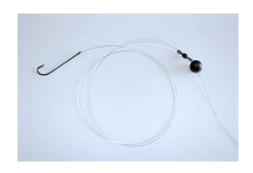

# **Rigging for bait fishing Sand Whiting**

Whether bait fishing from the shore or from a boat the rig you use remains the same, the only thing that differs is the amount of weight you use. Fishing a monofilament mainline can be beneficial as the elasticity reduces the chance of pulled hooks. Sand whiting rigs vary but a simple rig that works consists of a size 4-8 long shank hook, 0.5-1m monofilament leader, and a running ball sinker above a swivel. Bait up with a live nipper, peeled prawns or beach worm and you're in business.