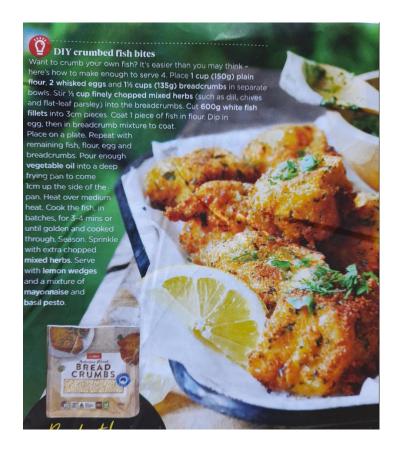

It is going to be a great fishing, friendly, fun, weekend, get organised, book in, come and join us.

"Crumbed Fish Bites" recipe for when you catch a Luderick.

Until next time, let's go fishing.

Kind regards,