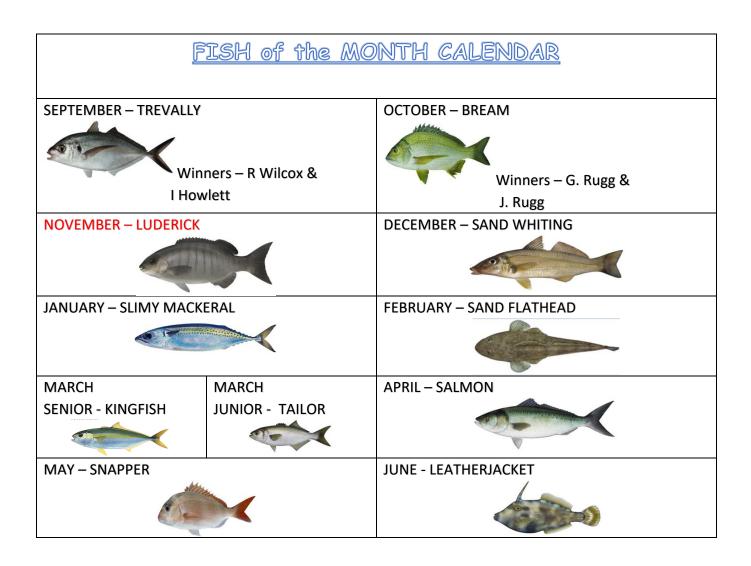

#### IN THIS EDITION:

Fish of The Month: Luderick

## Fish of the Month Winner - October - Bream

## Congratulations to G. Rugg – 38.2cm (Mens) & J. Rugg 39.8cm (Ladies)

#### PRESIDENT'S NOVEMBER REPORT

Hello Members,

What a great time we are having doing home maintenance, seeing it is just too windy to go fishing.

Luderick is the fish of the month for November, let us all get out there and catch one to increase the excitement at November Christmas dinner party, as to whom has caught the biggest Luderick.

PLEASE NOTE: LENGTH DOCKETS ARE VALID FOR 2 MONTHS ONLY.

CHECKED by T.CARSON/G.RUGC <u>NEW ENTRYS</u>

| CALENDAR OF EVENTS November to December 2023 |                               |            |        |  |  |  |  |
|----------------------------------------------|-------------------------------|------------|--------|--|--|--|--|
| DATE                                         | EVENT                         | LOCATION   |        |  |  |  |  |
| NOVEMBER                                     |                               |            |        |  |  |  |  |
| FISH OF THE MONTH LUDERICK                   |                               |            |        |  |  |  |  |
| 9th                                          | Committee Meeting             | Clubhouse  | 5.30pm |  |  |  |  |
| Thursday                                     | Members & Guests Welcome      |            |        |  |  |  |  |
| 20 <sup>th</sup>                             | ESSCI Dinner & Meeting        | Clubhouse  | 5.30pm |  |  |  |  |
| Monday                                       |                               |            |        |  |  |  |  |
| 25 <sup>th</sup>                             | EOM & XMAS FUNCTION           | Club House | 5.30pm |  |  |  |  |
| Saturday                                     |                               |            |        |  |  |  |  |
| DECEMBER                                     |                               |            |        |  |  |  |  |
| FISH OF THE MONTH SAND WHITING               |                               |            |        |  |  |  |  |
| Fri 1st-                                     | Weekend Fishing Trip          | Mallacoota |        |  |  |  |  |
| 3rd                                          |                               |            |        |  |  |  |  |
| Thurs 14                                     | Committee Meeting All Welcome | Clubhouse  | TBA    |  |  |  |  |