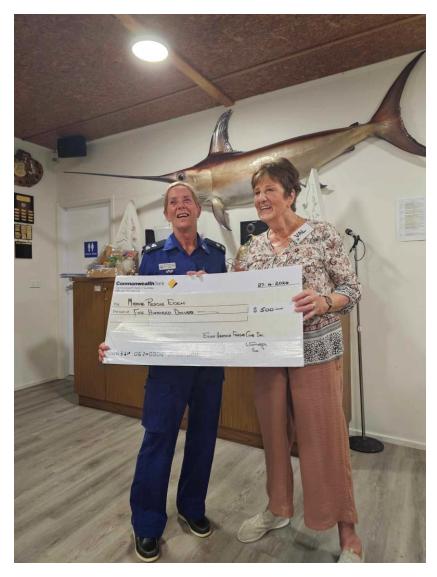

Well done Geoff with 30 points and Peter with 61 points, they received the block of chocolate award for their great achievement.

Nancy Weatherman from Marine Rescue spoke to us re the importance of registering in on channel 16 or via the app when going out fishing. A special presentation to Marine Rescue of \$500 being the upgraded result of the restored fire pit and 2 stools sold at auction for \$200 at our 46<sup>th</sup> Annual Fishing Competition in March.

Results Eden FC 91 pts. Merimbula FC 30 pts and Pambula FC 30 pts

EAFC President Val presented our fundraising cheque to Eden's Marine Rescue,

Deputy Unit Commander Nancy Weatherman.

Funds were donated by EAFC and competitors of the 2024 Annual Competition