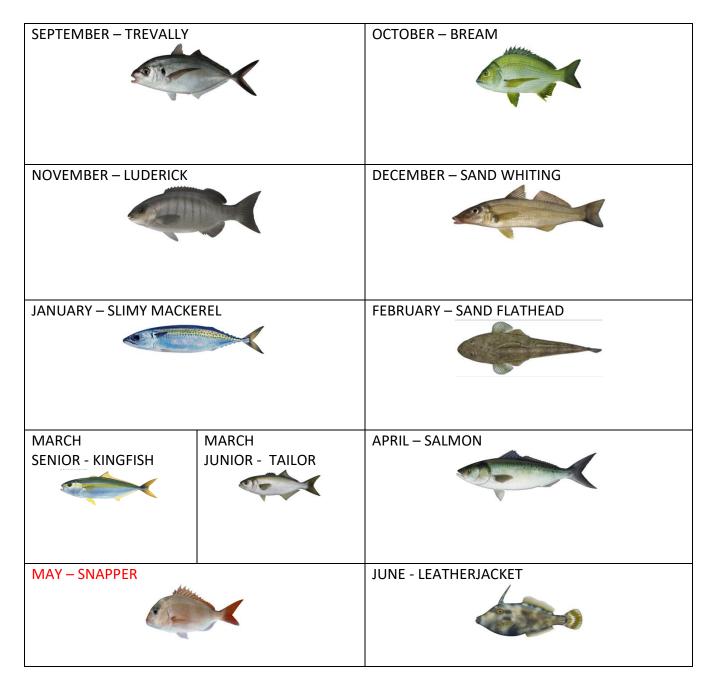

### IN CLUB COMPETITONS:

Fish of The Month Species & Results

**Current Yearly Records** 

### REMINDER

There are less than 2 months remain to catch a FOM species or obtain points that contibute to our yearly club awards: (July to June)

> SMS your picture to our <u>Measure Masters:</u> Gordon Rugg 0491 018 749 Terry Carson 0427 763 944

May Fish of the month is Snapper, let us "bombard" the Measure Masters Gordon and Terry with lots of entries.

April Roast dinner was celebrated by Eden winning the Annual Grudge Match between Merimbula, Pambula and Eden with Merimbula hosting the Grudge Match this year.