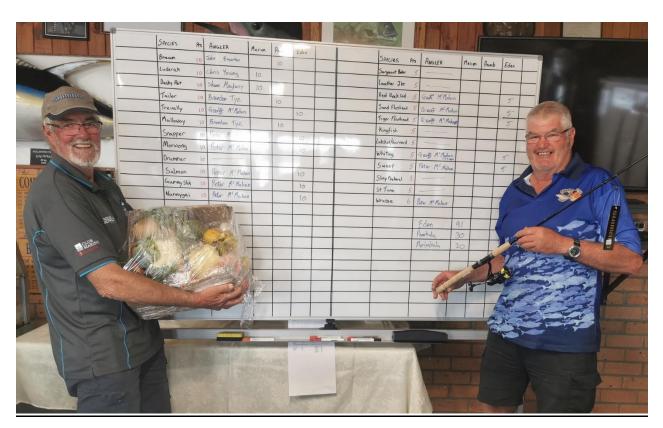

It is Eden's turn to host next year with a date to be organised.

The weather was not obliging but Geoff and Peter McMahon braved it and went fishing on the Friday evening, catching the biggest variety and largest lengths of fish on the scoreboard. The two Grudge Match shields now hang in pride of place on the wall in the club house.

Well done Geoff with 30 points and Peter with 61 points, they received the block of chocolate award for their great achievement.

Nancy Weatherman from Marine Rescue spoke to us re the importance of registering in on channel 16 or via the app when going out fishing. A special presentation to Marine Rescue of \$500 being the upgraded result of the restored fire pit and 2 stools sold at auction for \$200 at our 46<sup>th</sup> Annual Fishing Competition in March.

### EOM FUNCTION SATURDAY APRIL 27TH

Brothers Geoff and Peter McMahon were thanked for their fishing competitiveness that resulted in Eden winning the Annual Inter Club Grudge Match last month.

The McMahon boys came to Eden's rescue & almost wiped the board clean with a whopping point tally of 91 from Geoff & Peter with Peter proudly admitting his tally was 61 points while brother Geoff only managed 30 points.

Results Eden FC 91 pts. Merimbula FC 30 pts and Pambula FC 30 pts

EAFC President Val presented our fundraising cheque to Eden's Marine Rescue,

Deputy Unit Commander Nancy Weatherman.

Funds were donated by EAFC and competitors of the 2024 Annual Competition